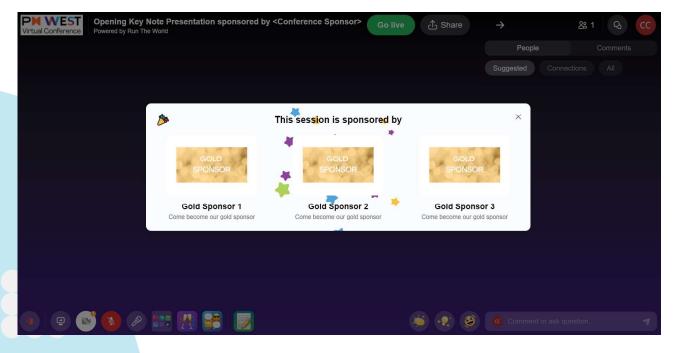

### SPONSOR SHOUTOUT DURING THE EVENTS

# LIVE CONFERENCE SCREEN WITH DIFFERENT INTERACTION TOOLS TO ENGAGE WITH AUDIENCE

| Virtual Confer | ST Opening<br>Powered by F | Key Note Presen<br>Run The World | tation sponsore                                                                             | d by <conference sponsor=""></conference> | Go live  | Share          | $\rightarrow$ | 않 1 💊 😋           |
|----------------|----------------------------|----------------------------------|---------------------------------------------------------------------------------------------|-------------------------------------------|----------|----------------|---------------|-------------------|
|                |                            |                                  |                                                                                             |                                           |          |                | People        | Comments          |
|                |                            |                                  |                                                                                             |                                           |          |                | Suggested     | Connections All   |
|                |                            |                                  |                                                                                             |                                           |          |                |               |                   |
|                |                            |                                  |                                                                                             |                                           |          |                |               |                   |
|                | 5                          | -                                | 1                                                                                           | 2                                         |          |                |               |                   |
|                | Music intro                | Poli                             | Stretch<br>Break                                                                            | ŷ                                         |          |                |               |                   |
|                | R                          | <b>1</b>                         | 1<br>1<br>1<br>1<br>1<br>1<br>1<br>1<br>1<br>1<br>1<br>1<br>1<br>1<br>1<br>1<br>1<br>1<br>1 | kers right now.                           |          |                |               |                   |
|                | Call to                    | -                                | Sponsor                                                                                     | ound music                                |          |                |               |                   |
|                | action                     | Groupfie                         | Shoutout                                                                                    |                                           |          |                |               |                   |
|                | 2                          | 1                                | X                                                                                           |                                           |          |                |               |                   |
|                | Add                        | Share                            |                                                                                             |                                           |          |                |               |                   |
|                | Donation                   | Video                            | Timer                                                                                       |                                           |          |                |               |                   |
|                |                            | e 📑 🕅                            |                                                                                             |                                           | <b>S</b> | • <b>?</b> : 🥸 | Comment       | or ask question 🦪 |