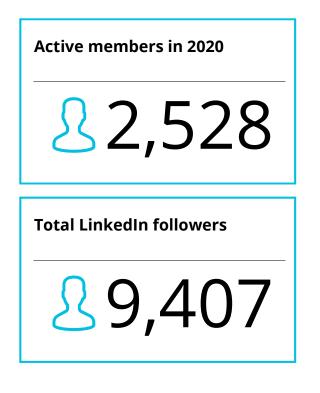

### **ABOUT PMI CANADIAN WEST COAST CHAPTER**

The PMI Canadian West Coast Chapter, established in 1979 and based in Vancouver, BC, has over 2,500 members. The Chapter has a highly successful series of technical programs attracting senior project management practitioners from a wide spectrum of industries and organizations.